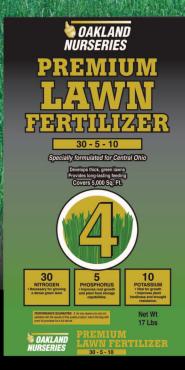

#### Step 4: Summer Lawn Food

Premium Fertilizer Formulation.

Fertilizes for a quick deep greening.

Extended greening from controlled-release nitrogen.

For use on all turf grasses.

Contains 30-5-10 plant food.

Apply in late Summer and every 4-6 weeks throughout the growing season. One 17 lb. bag covers 5,000 sq. feet.