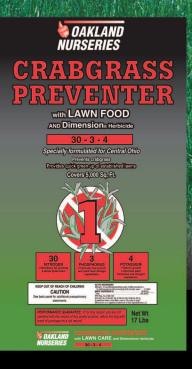

#### Step 1: Early Spring Crabgrass Preventer With Lawn Food

Contains Dimension Post-emergent Herbicide.

Pre-emergent control of crabgrass. Provides a quick, deep springtime greening.

Extended greening from controlled-release nitrogen.

For use on established turf grasses. Contains 30-3-4 plant food.

Apply in early Spring before crabgrass germinates (when surface soil temperatures reach 55 for three consecutive days or more). One 17 lb. bag covers 5,000 sq. feet.