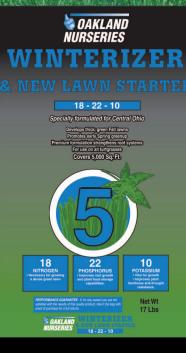

#### Step 5: Winterizer & New Lawn Starter

Contains Iron & Sulfur.

Stimulates root growth.

Helps promote winter hardiness.

Contains 18-22-10 plant food.

Apply in Fall OR when seeding a new lawn or laying sod. One 17 lb. bag covers 5,000 sq. feet.