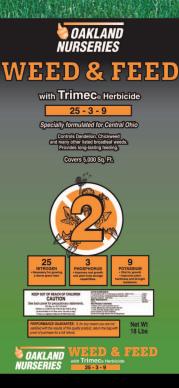

#### Step 2: Late Spring Weed & Feed

Contains TRIMEC Post-emergent Herbicide.

Fertilizes for a quick deep greening.

Post-emergent control of over 140 broadleaf and vinetype weeds; controls dandelion, plantains and many more.

Extended greening from controlledrelease nitrogen.

Contains 25-3-9 plant food.

Apply in late Spring or early Summer (about 4-6 weeks after application of Crabgrass Preventer). One 18 lb. bag covers 5,000 sq. feet.